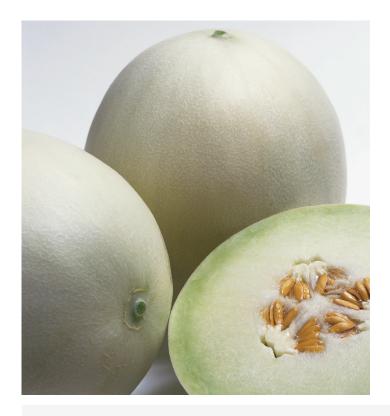

## Hybrid Honeydew

- White, clean, smooth skin
- Small cavity and thick, green flesh
- Large fruit size and good yield potential
- Crisp, sweet flavour
- Strong vine and quick maturity.